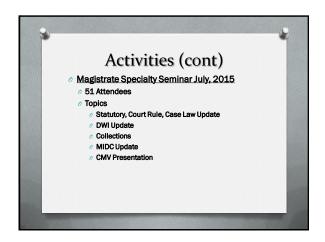

## Magistrate Related Activities: Sept 2015-Sept, 2016

- <u>0 14 New Magistrates have completed the</u> <u>Certification process</u>
- <u>9 New Magistrates are currently</u> participating in the Certification process









| EVENTS: SEPTEMBER 2016 |                         |                                                                                                          |                                                                             |                                                                             |                                                                             |              |  |
|------------------------|-------------------------|----------------------------------------------------------------------------------------------------------|-----------------------------------------------------------------------------|-----------------------------------------------------------------------------|-----------------------------------------------------------------